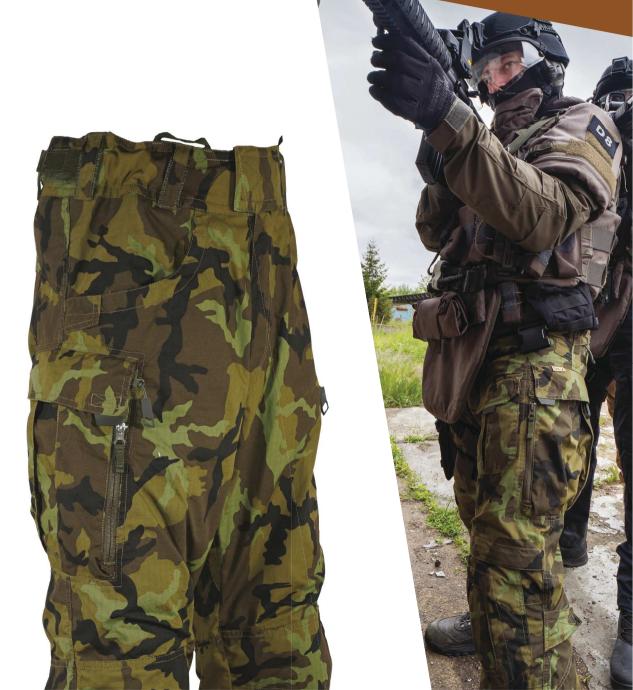

#### **DESIGN**

The special anatomic design of the trousers enables complete freedom of movement without the use of elastic fabric belts, as is the case with competing products. For this purpose, the trousers consist of several dozen pieces of semi-finished textile parts.

Front flap fastening with low-profile Velcro.

The inner side of the belt is lined with soft fleece for higher comfort, especially during long-term wear.

Belt loops reinforced with a 25 mm strap.

The design of the seat part allows maximum freedom of movement and damage resistance.

Ventilation holes in the crotch and drain holes in the thigh pockets. The bottom part of the legs can be tightened by means of an elasticated cord with a fastener.

The trousers are fitted with inner knee pockets for all available types of knee protectors. The knee protector pockets are height-adjustable by means of elastic strings and fasteners in the upper pockets of the trousers.

#### **POCKET SYSTEM**

Thigh bellows pockets openable from above with a covered zipper and side opening with a zipper for sitting, e.g. in a vehicle.

The thigh pockets are fitted with removable platforms for assault rifle, PDW or pistol magazines and inner pockets for organizing stored material.

Zippers and textile covers are fitted with straps for use with gloves. ockets are positioned to enable access when sitting, e.g. in a vehicle.

**CLOTHING** 

**DIVISION**