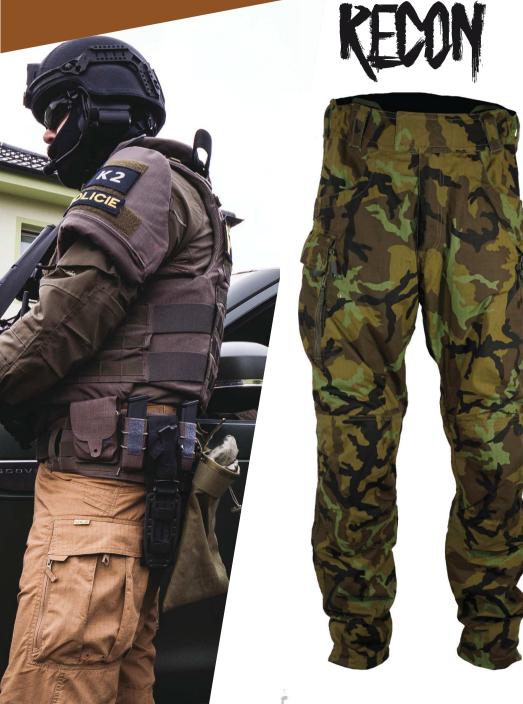

## CZ 4M RECON HD

### **RECONNAISSANCE PANTS**

Trousers for reconnaissance and combat operations CZ 4M RECON are based on the requirements of the reconnaissance units of the Army of the Czech Republic.

#### **MATERIALS**

- The Heavy Duty (HD) material combines the strength and durability of polyamide fibres (PAD) with a ripstop mesh and the best cotton yarn, which is soft and comfortable for most conditions in which it is expected to be used. The main advantage of the HD material is high resistance to mechanical damage, including protection against cuts by sharp objects or thorns of plants and shrubs, providing the highest degree of protection in all types of operations.
- The Light Season (LS) material is made of a combination of polyester fibres (PES) with a ripstop mesh and the best cotton yarn, which is soft and comfortable for most conditions under which it is expected to be used. The LS material combines high breathability and strength, which makes it suitable for warm weather conditions, etc. The material is provided with special TEFLON® treatment bound to the fibres, which ensures long-term resistance to water, oils, etc.

| <u>Color</u>                           | <u>Material</u>             | <u>Size</u>                        |
|----------------------------------------|-----------------------------|------------------------------------|
| Black FDE,<br>Multicam®,<br>Czech Camo | HD 230 g/m2,<br>LS 200 g/m2 | S, M, L,<br>XL, XXL<br>+ long size |